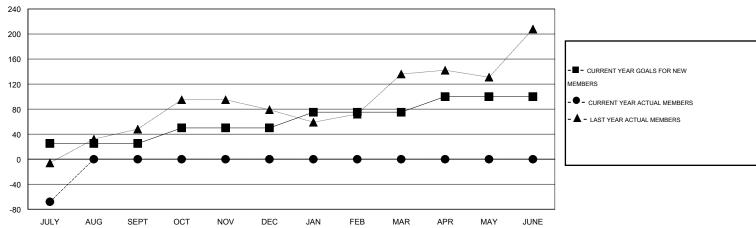

#### GOALS AND ACTUAL MEMBERS CUMULATIVE

| DROPPED CLUBS: 0     |         | 19 CLUBS OF 83 ADDED 1 OR MORE<br>NEW MEMBERS | GENDER DISTRIBUTION  MALE 1,496 (61.26%)  FEMALE 946 (38.74%) |                 |     |
|----------------------|---------|-----------------------------------------------|---------------------------------------------------------------|-----------------|-----|
| DROPPED MEMBERS      |         |                                               | PEWALE                                                        | 0.10 (00.1 170) |     |
| DECEASED             | 2       | CLICK HERE FOR HEALTH                         | FAMILY UNIT MEMBERS                                           |                 | 455 |
| CLUB CANCELLED OTHER | 0<br>97 | ASSESSMENT DATA                               | HEAD OF HOUSEHOLD                                             |                 | 225 |
| TOTAL                | 99      |                                               | NON-HEAD OF HOUSEHOLD                                         |                 |     |