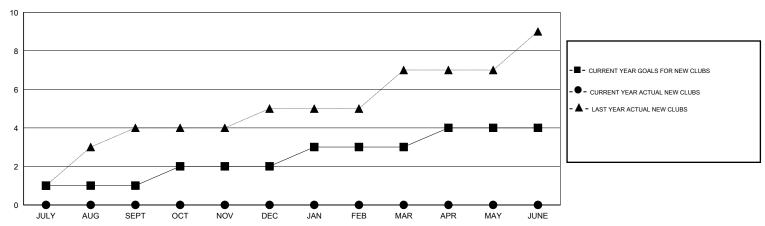

0                          | 0                           | JULY/AUG/SEPT               | 25                 | 31                         | 99                           | -68                         |  |
| OCT/NOV/DEC                 | 1                | 0                   | 0                          | 0                           | OCT/NOV/DEC                 | 25<br>25           | 0                          | 0                            | 0                           |  |
| JAN/FEB/MAR<br>APR/MAY/JUNE | 1                | 0                   | 0                          | 0                           | JAN/FEB/MAR<br>APR/MAY/JUNE | 25                 | 0                          | 0                            | 0                           |  |

### GOALS AND ACTUAL NEW CLUBS CUMULATIVE



#### GOALS AND ACTUAL MEMBERS CUMULATIVE



| DROPPED CLUBS: 0     |         | 19 CLUBS OF 83 ADDED 1 OR MORE<br>NEW MEMBERS | GENDER DISTRIBUTION  MALE 1,496 (61.26%)  FEMALE 946 (38.74%) |                 |     |
|----------------------|---------|-----------------------------------------------|---------------------------------------------------------------|-----------------|-----|
| DROPPED MEMBERS      |         |                                               | PEWALE                                                        | 0.10 (00.1 170) |     |
| DECEASED             | 2       | CLICK HERE FOR HEALTH                         | FAMILY UNIT MEMBERS                                           |                 | 455 |
| CLUB CANCELLED OTHER | 0<br>97 | ASSESSMENT DATA